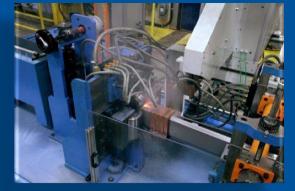

## Step Beam with Inline Welding I

Robust design Universal rollformer for all sizes of step beam welded inline (at 12 O'Clock) with HF induction welder and cut to length on the fly for continuous operation and higher production rates.

### **Key Features:**

- Quality Hi Carbon & Hi Chrome tool steel combo
- Flood coolant system for quality surfaces
- Inline solid-state HF welder w/squeeze box
- Hydraulic flying cut-off press system
- Closed loop length control system
- All electrics have Plug & Play capability with quick disconnects