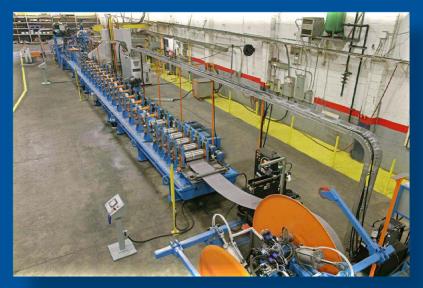

## Step Beam with Inline Welding I

Robust design Universal rollformer for all sizes of step beam welded inline (at 12 O'Clock) with HF induction welder and cut to length on the fly for continuous operation and higher production rates.

### **Key Features:**

- Quality Hi Carbon & Hi Chrome tool steel combo
- Flood coolant system for quality surfaces
- Inline solid-state HF welder w/squeeze box
- Hydraulic flying cut-off press system
- Closed loop length control system
- All electrics have Plug & Play capability with quick disconnects

#### **Benefits of this Rollformer Include:**

- All sizes roll tooling set for extended tooling life
- Flood coolant system reduces contaminant pick up on the rolls
- Cooling trough and welding mechanicals for continuous welding
- Continuous operation and higher production rates
- Tighter part to part tolerances
- Easy installation and maintenance