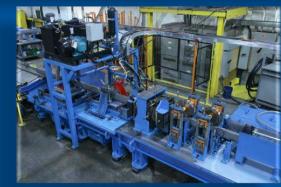

# Step Beam with Inline Welding II

### **Key Features:**

- Quality Hi Carbon & Hi Chrome tool steel combo
- Flood coolant system for quality surfaces
- Inline solid-state HF welder w/squeeze box
- Hydraulic flying cut-off press system
- Closed loop length control system
- All electrics have Plug & Play capability with quick disconnects

#### **Benefits of this Rollformer Include:**

- All sizes roll tooling set for extended tooling life
- Flood coolant system reduces contaminant pick up on the rolls
- Cooling trough and welding mechanicals for continuous welding
- Continuous operation and higher production rates
- Tighter part to part tolerances
- Easy installation and maintenance