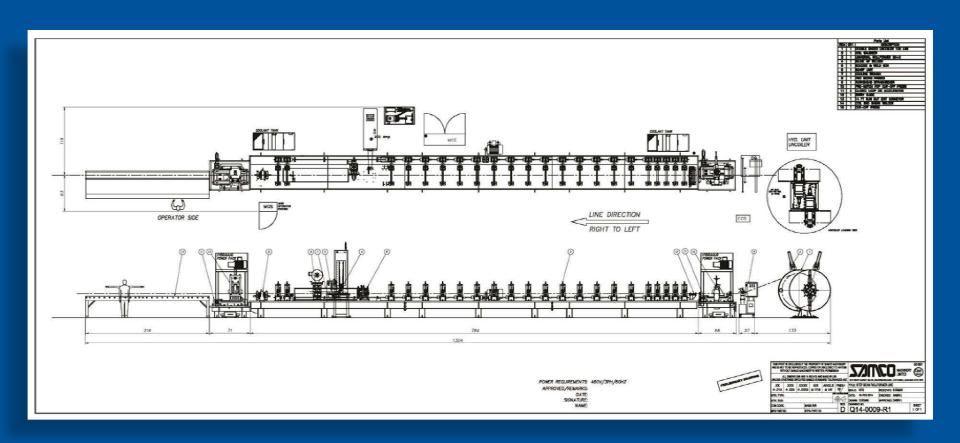

r production rates.

### **Key Features:**

- Quality Hi Carbon & Hi Chrome tool steel combo
- Flood coolant system for quality surfaces
- Inline solid-state HF welder w/squeeze box
- Hydraulic flying cut-off press system
- Closed loop length control system
- All electrics have Plug & Play capability with quick disconnects































# Step Beam with Inline Welding II

#### **Benefits of this Rollformer Include:**

- All sizes roll tooling set for extended tooling life
- Flood coolant system reduces contaminant pick up on the rolls
- Cooling trough and welding mechanicals for continuous welding
- Continuous operation and higher production rates
- Tighter part to part tolerances
- Easy installation and maintenance































## Step Beam Line Layout