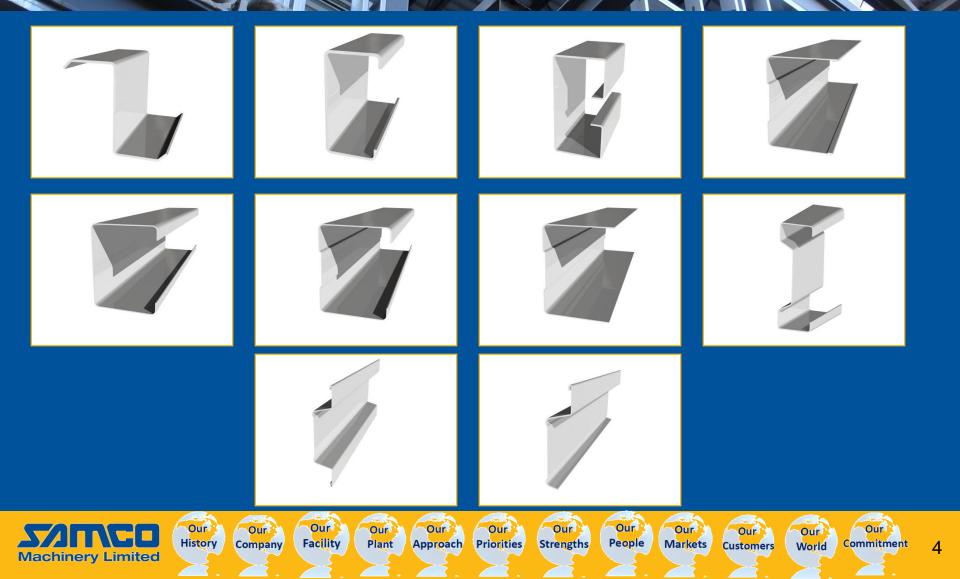

ople Strengths

Our

Our Markets

## Purlin lines

- Quick change web width changeovers
- Quick change flange height changeovers
- Thru shaft design
- Gear box at each pass
- Line speed: 200-400 fpm

Our

Company

Our

Facility

Our

Plant

Approach

Priorities

- PurlinMaster
- Workhorse Purlin Line

Our

History



Our

Strengths

Oui

People

Our

Markets

Customers

Ουι

World



2

## **Purlin Features**

- 10–16 GA
- Galvanized, Painted, Hot rolled black steel
- Up to 55 KSI
- Purlin Sizes
  - Webs:16" to 4" (A)
  - Legs heigths: 4" to 2" (B/D)

Our

Facility

Our

Approach

Our

**Priorities** 

Our

Plant

Our

Strengths

Our

People

Our

Markets

Our

Customers

Our

World

- Lips1/2" up to 1" (C)

Our

Company

• Multiples Profiles

Our

History





Our

# **Purlin Profiles**



# Multizone Thru-Shaft



Our

Approach

Our

**Priorities** 

Our

Plant

Our

Strengths

Our

People

Our

Markets

Our

Customers

Our

World



Our

History

Our

Company

Our

Facility

5

Our

### Samco Purlin Rollforming Lines

### High Performance Series with flexibility to meet all production needs

- **Conventional Series**
- Manual changes
- Purlin C lines,
- Post-cut,
- Up to 50m/min

#### **Professional Series**)

- Quick Change via Duplex Mill (Web-Leg H.)
- Purlins C and Z (semi automatic adjustment)
- Pre-punch & pre-cut,
- Up to 75 m/min
- WorkHorse (WH) PurlinMaster
- Enterprise Connectivity as option

#### **Premium Series**

- Fully Automated,
- Quick Change via Double Duplex Mill,
- · Purlins C , Z, Sigma, Eave (fully automatic adjustment)

Our

Company

Our

Facilit