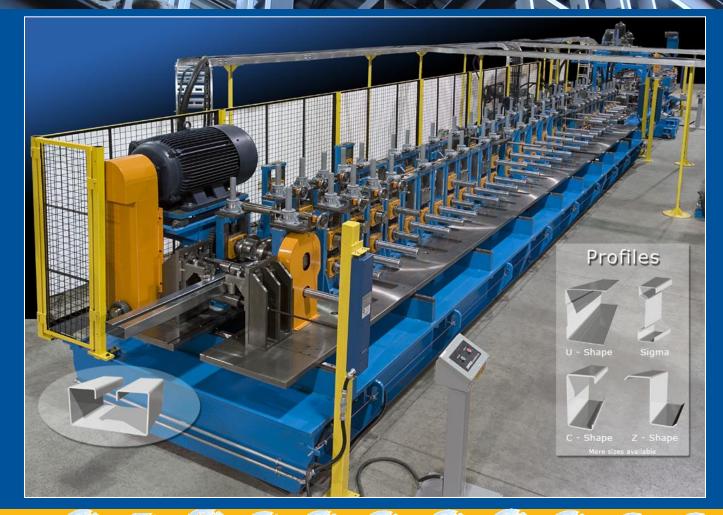

### **PurlinMaster**

The Purlin Master offers a wide range of sizes and capabilities. With quick changeovers for web widths & flange height to quick changeovers for 'C', 'U', 'Z', Sigma profiles. This system incorporates versatility and ruggedness for Purlin production.

## Purlin lines

- Quick change web width changeovers
- Quick change flange height changeovers
- Thru shaft design
- Gear box at each pass
- Line speed: 200-400 fpm

Our

Company

Our

Facility

Our

Plant

# Multizone Thru-Shaft

Our

Approach

Our

**Priorities** 

Our

Plant

Our