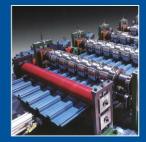

### **PurlinMaster**

The Purlin Master offers a wide range of sizes and capabilities. With quick changeovers for web widths & flange height to quick changeovers for 'C', 'U', 'Z', Sigma profiles. This system incorporates versatility and ruggedness for Purlin production.

## Purlin lines

- Quick change web width changeovers
- Quick change flange height changeovers
- Thru shaft design
- Gear box at each pass
- Line speed: 200-400 fpm

Our

Company

Our

Facility

Our

Plant

## **Purlin Features**

- 10–16 GA
- Galvanized, Painted, Hot rolled black steel
- Up to 55 KSI
- Purlin Sizes
  - Webs:16" to 4" (A)
  - Legs heigths: 4" to 2" (B/D)

Our

Facility

Our

Approach

Our

**Priorities** 