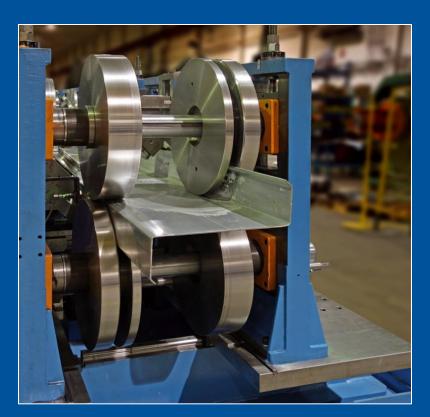

## Purlin lines

- Quick change web width changeovers
- Quick change flange height changeovers
- Thru shaft design
- Gear box at each pass
- Line speed: 200-400 fpm

Our

Company

Our

Facility

Our

Plant

## **Purlin Features**

- 10–16 GA
- Galvanized, Painted, Hot rolled black steel
- Up to 55 KSI
- Purlin Sizes
  - Webs:16" to 4" (A)
  - Legs heigths: 4" to 2" (B/D)

Our

Facility

Our

Approach

Our

**Priorities** 