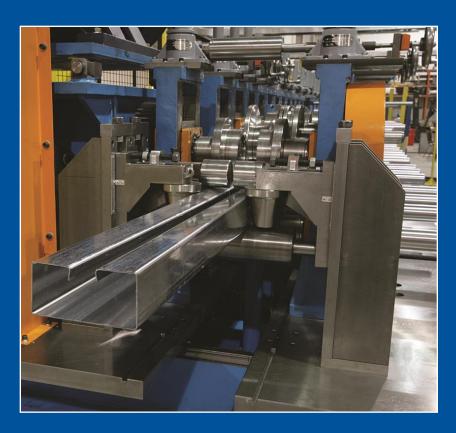

### **PurlinMaster**

The Purlin Master offers a wide range of sizes and capabilities. With quick changeovers for web widths & flange height to quick changeovers for 'C', 'U', 'Z', Sigma profiles. This system incorporates versatility and ruggedness for Purlin production.

## Purlin lines

- Quick change web width changeovers
- Quick change flange height changeovers
- Thru shaft design
- Gear box at each pass
- Line speed: 200-400 fpm

Our

Company

Our

Facility

Our

Plant

## **Purlin Features**

- 10–16 GA
- Galvanized, Painted, Hot rolled black steel
- Up to 55 KSI
- Purlin Sizes
  - Webs:16" to 4" (A)
  - Legs heigths: 4" to 2" (B/D)

Our

Facility

Our

Approach

Our

**Priorities** 

# **Purlin Profiles**