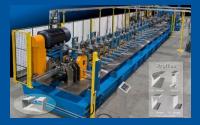

### Samco Purlin Rollforming Lines

### High Performance Series with flexibility to meet all production needs

- **Conventional Series**
- Manual changes
- Purlin C lines,
- Post-cut,
- Up to 50m/min

#### **Professional Series**)

- Quick Change via Duplex Mill (Web-Leg H.)
- Purlins C and Z (semi automatic adjustment)
- Pre-punch & pre-cut,
- Up to 75 m/min
- WorkHorse (WH) PurlinMaster
- Enterprise Connectivity as option

#### **Premium Series**

- Fully Automated,
- Quick Change via Double Duplex Mill,
- · Purlins C , Z, Sigma, Eave (fully automatic adjustment)

Our

Company

Our

Facility

Our

Approach