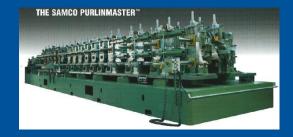

### **PurlinMaster**

The Purlin Master offers a wide range of sizes and capabilities. With quick changeovers for web widths & flange height to quick changeovers for 'C', 'U', 'Z', Sigma profiles. This system incorporates versatility and ruggedness for Purlin production.

## Purlin lines

- Quick change web width changeovers
- Quick change flange height changeovers
- Thru shaft design
- Gear box at each pass
- Line speed: 200-400 fpm

Our

Company

Our

Facility

Our

Plant

Approach

Priorities

- PurlinMaster
- Workhorse Purlin Line

Our

History

Our

Strengths

Oui